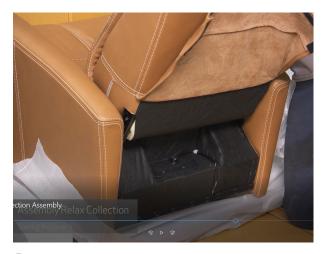

## Relax Collection Assembly Instructions Swing Relaxers

**1.** All Modern Living Collection recliners are delivered semi-assembled in one box.

Remove the back seat cushion from the box and set aside.

3. Simply place the back seat guides in position onto the joining brackets onto the seat. Make sure that they seat brackets go inside the channel on the seat back guides. Once inserted, push down on the seat back until you hear the two brackets click into place.