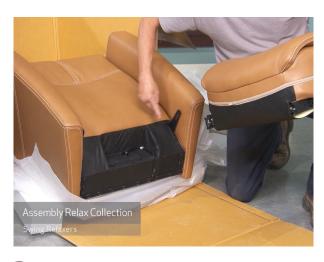

## Relax Collection Assembly Instructions Swing Relaxers

**1.** All Modern Living Collection recliners are delivered semi-assembled in one box.

Remove the back seat cushion from the box and set aside.

3. Simply place the back seat guides in position onto the joining brackets onto the seat. Make sure that they seat brackets go inside the channel on the seat back guides. Once inserted, push down on the seat back until you hear the two brackets click into place.

A simple technique is to open the box and slide out the seat frame in order to protect the product during assembly.

Once positioned, it is now time to attach the back seat cushion to the seat.

4. Tidy up the skirt and you are all set.