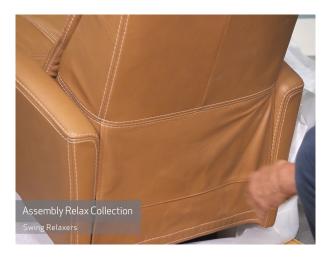

A simple technique is to open the box and slide out the seat frame in order to protect the product during assembly.

Once positioned, it is now time to attach the back seat cushion to the seat.

4. Tidy up the skirt and you are all set.